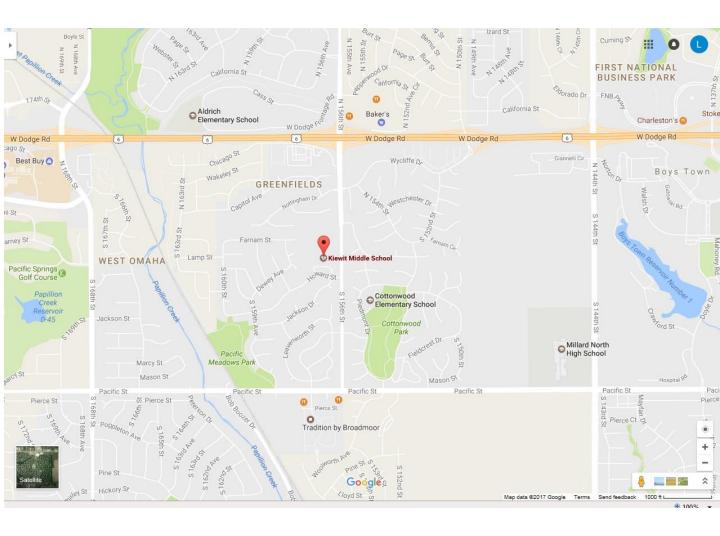

## **Map and Directions**

# Seminar is located at Peter Kiewit Middle School,

15650 Howard St, Omaha, NE 68118

\* Just south of 156th and Dodge