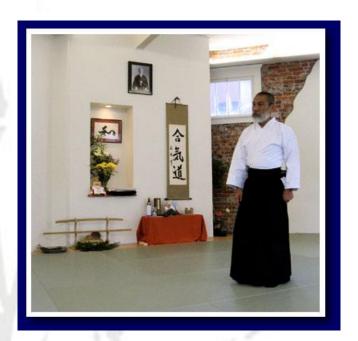

# **Shuurin Spring Aikido Seminar**

Featuring

Rev. Zenko N. Okimura 7th dan Shihan Chief Instructor, World Aikido Aikikai, Inc.

Okimura Shihan began his Aikido study in 1963, and received his 1st Dan in 1968 from the Founder of Aikido, Morihei Ueshiba. He has also served as a deshi at Hombu Dojo in Tokyo, Japan under Doshu Kisshomaru Ueshiba and has led Aikido instruction in Japan, Hawaii, and Europe as well as throughout the United States. Okimura Shihan is also a Shingon Buddhist priest and served under Bishop Eisho Okimura after attaining priesthood at Mt. Koya Monastery in Wakayama, Japan.